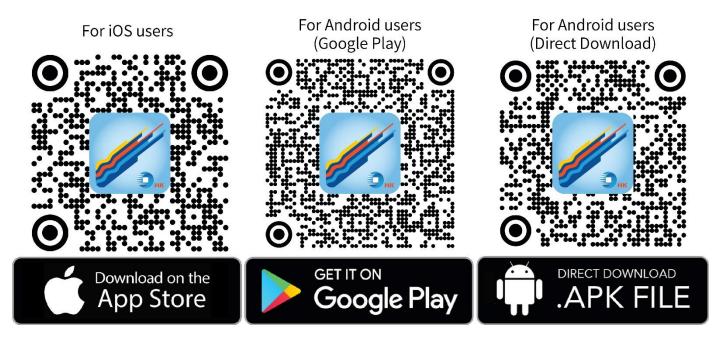

Please click on the following link immediately and log in with your current account and password to use the "Wynner Voyage", or scan the QR code to download and log in to use the "Shen Yiying" App.

- i) Wynner Voyage
  - PC Download Links:
  - Windows Download Version 🔗
  - MAC-x64 Download Version 🔗
  - MAC-ARM64 Download Version 🔗
  - Web Version Login Link:
     <u>https://portal.swhyhk-online.com</u> S

## ii) "Shen Yiying" APP

iii) Apart from using the "Wynner Voyage" version and the "Shen Yiying" APP for transaction services, you can also contact your Account Executive or our 24-hour Dealing Hotline: Hong Kong (852) 2841-6388 or Toll-Free 400-120-0364.