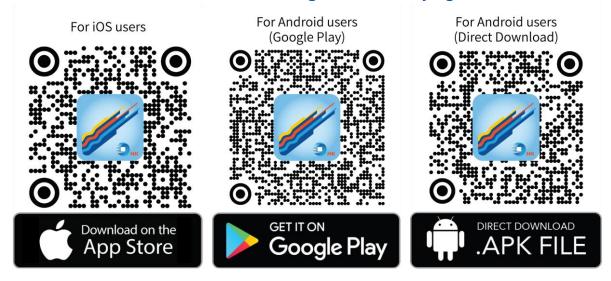

## Click or scan the QR code to download and register "Shen Yiying " now!

Should you have any queries, please contact your Sales or Account Executive or our Hong Kong Wynner Careline at (852) 2250 8288 or Toll Free 400-120-0363 or via email wmcs@swhyhk.com.