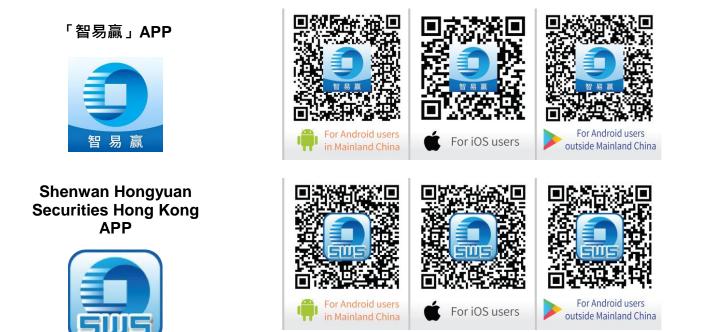

Please note that clients must update below trading platforms on or after 3 July 2022, so as to enable northbound ETFs trading function. For other trading platforms, the system will be updated automatically.